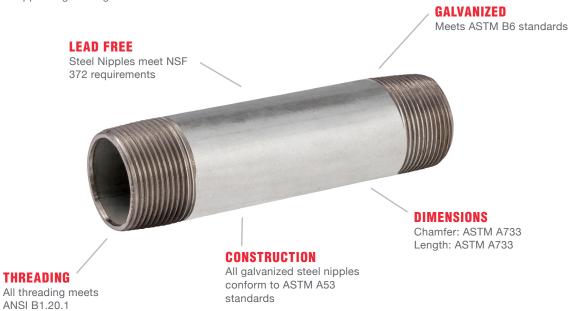

## **MALLEABLE IRON FITTINGS**

DEPENDABLE FITTINGS FOR RELIABLE PRO'S

Offering one of the largest & most extensive selection of galvanized steel nipples in the market, Southland products undergo rigorous testing to meet the highest expectations of any trade professional. All galvanized steel nipples provide a layer of rust-protectant, helping to ensure a long and durable product life. General uses for this product are for transporting potable water, compressed air, drainage or creating your own DIY projects.

- Barcoded & Bulk packaging variations
- Diameters range from 1/8-in to 4-in
- Nipple lengths range from Close to 12-in

APPLICABLE CERTIFICATIONS: